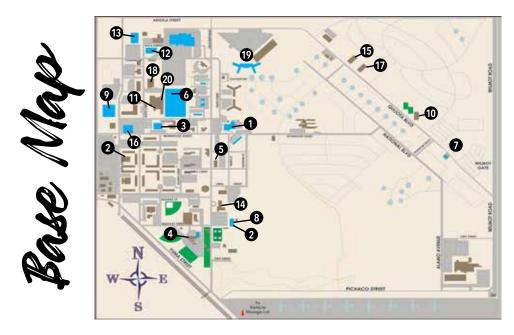

m 109 228.4121



Human Resources (NAF) Bldg 3200 Rm 118 | 228.2408





 Kennedy Professional Development Center
 Bldg 2441 | 228.3812
 228.4837 | 228.5191

- Military Personnel (ID Cards & DEERS) Bldg 3200 228.4425 | 228.7763
- Resource Management
  & Private Orgs / SMW Funds
  Bldg 3200
  Rm 281 | 228.6243

## MODIFIED FSS FACILITY OPENING HOURS

DMFSS.COM/ALERTS

We are staying up-to-date on the latest updates throughout the installation. Therefore, all hours of operation are subject to change. Contact each facility for the most up-to-date information.

We appreciate your support of our FSS facilities and programs.

30 // 355TH STRIKE MAGAZINE

# STAY CONNECTED WITH FSS www.dmfss.com



### Welcome to your DM portal. Check here for event calendars, facility contacts & all things FUN!



WWW.DMFSS.COM • LIKE US ON FB @355FSS // 31